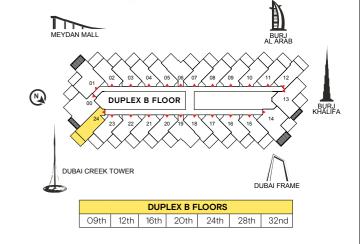

| UNIT TOTAL AREA | 100.46 | 1,081 |
|-----------------|--------|-------|

| MEYDAN MALL                                                 | APXRAB                                        |  |  |  |  |  |
|-------------------------------------------------------------|-----------------------------------------------|--|--|--|--|--|
| 01 02 03 04 05 06 05 06 00 00 00 00 00 00 00 00 00 00 00 00 | 07 08 09 10 11 12  BURJ  KHALIFA  DUBAI FRAME |  |  |  |  |  |
| DUPLEX B FLOORS                                             |                                               |  |  |  |  |  |
| 09th 12th 16th 20t                                          | h 24th 28th 32nd                              |  |  |  |  |  |