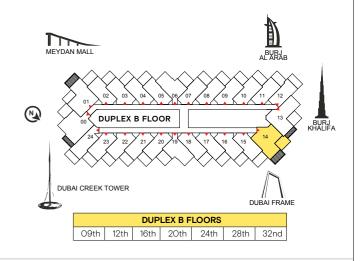

| UNIT TOTAL AREA | 100.46 | 1,081 |
|-----------------|--------|-------|

| MEYDAN MALL                                                 | APXRAB                                        |  |  |  |  |  |
|-------------------------------------------------------------|-----------------------------------------------|--|--|--|--|--|
| 01 02 03 04 05 06 05 06 00 00 00 00 00 00 00 00 00 00 00 00 | 07 08 09 10 11 12  BURJ  KHALIFA  DUBAI FRAME |  |  |  |  |  |
| DUPLEX B FLOORS                                             |                                               |  |  |  |  |  |
| 09th 12th 16th 20t                                          | h 24th 28th 32nd                              |  |  |  |  |  |