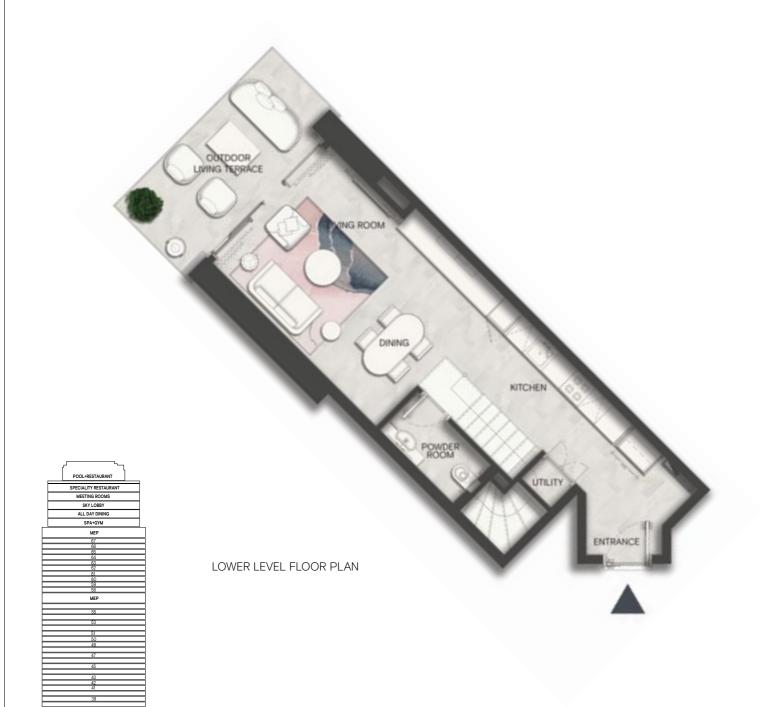

# ONE BEDROOM LOFT TYPE C

PODIUM

|                          | M²    | Sqft |
|--------------------------|-------|------|
| LOWER LEVEL INDOOR AREA  | 44.85 | 482  |
| LOWER LEVEL OUTDOOR AREA | 12.60 | 136  |
| UPPER LEVEL INDOOR AREA  | 43.01 | 463  |
|                          |       |      |