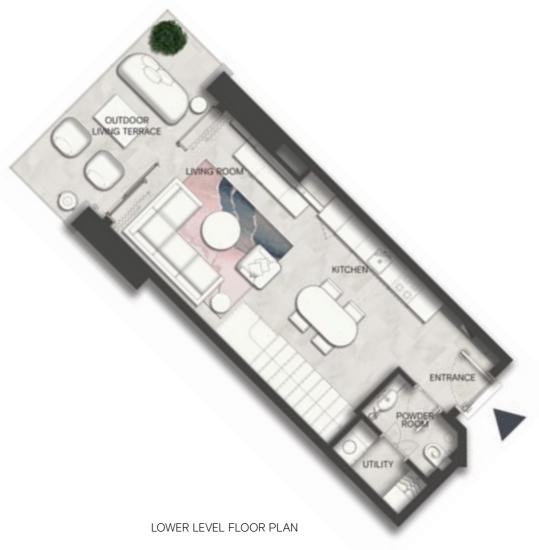

## ONE BEDROOM DUPLEX TYPE A

The contents of this SLS Dubai Residences floor plans brochure are for illustrative purposes only. The designs, facilities, amenities, numbering and layout of the units in the Project are not final and may be subject to change. Neither W O W Real Estate Development nor sbe Group (or their respective agents, consultants, affiliates or employees), warrants or assumes any legal liability or responsibility in any way for the accuracy, completeness, or usefulness of any information or illustrations contained within this floor plans brochure. The Developer is owned and operated independently to the brand operator and is solely responsible for the development of the Project. The "SLS" brand name and trade-marks are used under licence.

## ONE BEDROOM DUPLEX TYPE B

| LINIT TOTAL AREA         | 115 29 | 1 241 |
|--------------------------|--------|-------|
| UPPER LEVEL OUTDOOR AREA | 9.10   | 98    |
| UPPER LEVEL INDOOR AREA  | 40.11  | 432   |
| LOWER LEVEL OUTDOOR AREA | 12.64  | 136   |
| LOWER LEVEL INDOOR AREA  | 53.44  | 575   |
|                          | M²     | Sqft  |
|                          |        |       |