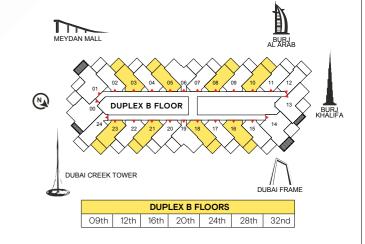

| UNIT TOTAL AREA | 100.46 | 1,081 |
|-----------------|--------|-------|

| MEYDAN MALL                                                 | APXRAB                                        |  |  |  |  |  |
|-------------------------------------------------------------|-----------------------------------------------|--|--|--|--|--|
| 01 02 03 04 05 06 05 06 00 00 00 00 00 00 00 00 00 00 00 00 | 07 08 09 10 11 12  BURJ  KHALIFA  DUBAI FRAME |  |  |  |  |  |
| DUPLEX B FLOORS                                             |                                               |  |  |  |  |  |
| 09th 12th 16th 20t                                          | h 24th 28th 32nd                              |  |  |  |  |  |