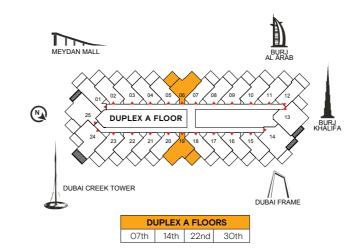

## TWO BEDROOM LOFT

| MEYDAN MALL     |                |                |        |      | BURJ<br>AL ARAB    |
|-----------------|----------------|----------------|--------|------|--------------------|
| DUBAI CREEK TOV | 03 04 PLEX A F | 05 06<br>FLOOR | 07 08  |      | 13 BURJ<br>KHALIFA |
|                 | DI             | JPLEX .        | A FLOO | RS   |                    |
|                 | O7th           | 14th           | 22nd   | 30th |                    |