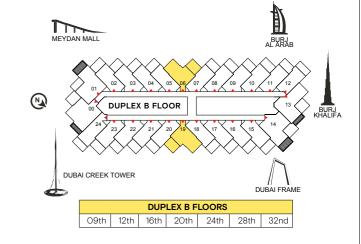

| UNIT TOTAL AREA | 100.46 | 1,081 |
|-----------------|--------|-------|

| MEYDAN MALL                                                 | APXRAB                                        |  |  |  |  |  |
|-------------------------------------------------------------|-----------------------------------------------|--|--|--|--|--|
| 01 02 03 04 05 06 05 06 00 00 00 00 00 00 00 00 00 00 00 00 | 07 08 09 10 11 12  BURJ  KHALIFA  DUBAI FRAME |  |  |  |  |  |
| DUPLEX B FLOORS                                             |                                               |  |  |  |  |  |
| 09th 12th 16th 20t                                          | h 24th 28th 32nd                              |  |  |  |  |  |