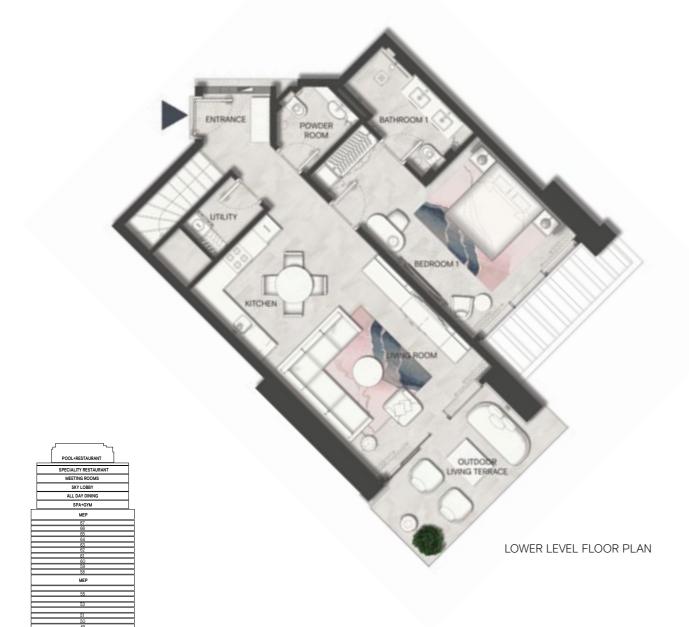

## ONE BEDROOM DUPLEX TYPE A

The contents of this SLS Dubai Residences floor plans brochure are for illustrative purposes only. The designs, facilities, amenities, numbering and layout of the units in the Project are not final and may be subject to change. Neither W O W Real Estate Development nor sbe Group (or their respective agents, consultants, affiliates or employees), warrants or assumes any legal liability or responsibility in any way for the accuracy, completeness, or usefulness of any information or illustrations contained within this floor plans brochure. The Developer is owned and operated independently to the brand operator and is solely responsible for the development of the Project. The "SLS" brand name and trade-marks are used under licence.

UNIT TOTAL AREA

124.20

1,337