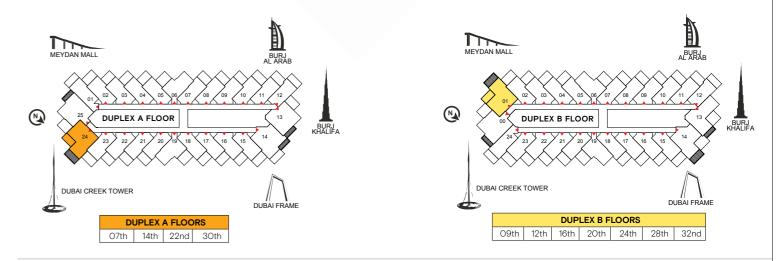

## TWO BEDROOM LOFT

| MEYDAN MALL     |                |                |        |      | BURJ<br>AL ARAB    |
|-----------------|----------------|----------------|--------|------|--------------------|
| DUBAI CREEK TOV | 03 04 PLEX A F | 05 06<br>FLOOR | 07 08  |      | 13 BURJ<br>KHALIFA |
|                 | DI             | JPLEX .        | A FLOO | RS   |                    |
|                 | O7th           | 14th           | 22nd   | 30th |                    |