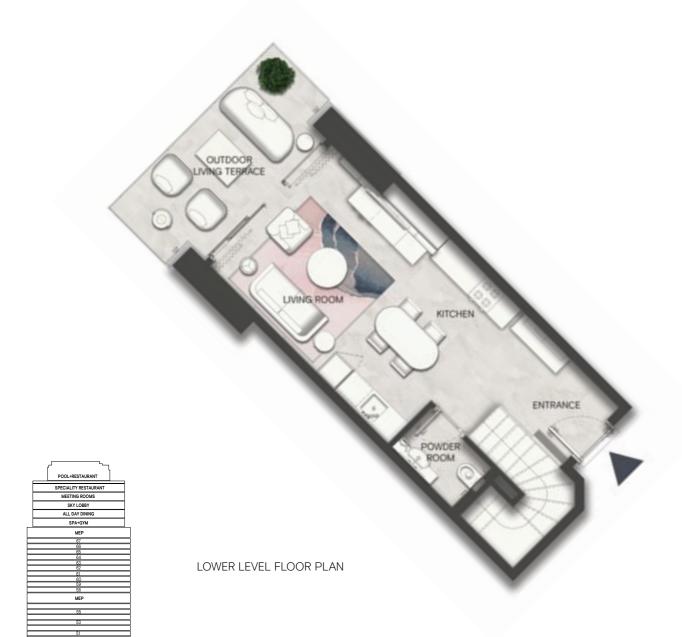

# ONE BEDROOM LOFT TYPE C

PODIUM

|                          | M²    | Sqft |
|--------------------------|-------|------|
| LOWER LEVEL INDOOR AREA  | 44.85 | 482  |
| LOWER LEVEL OUTDOOR AREA | 12.60 | 136  |
| UPPER LEVEL INDOOR AREA  | 43.01 | 463  |
|                          |       |      |