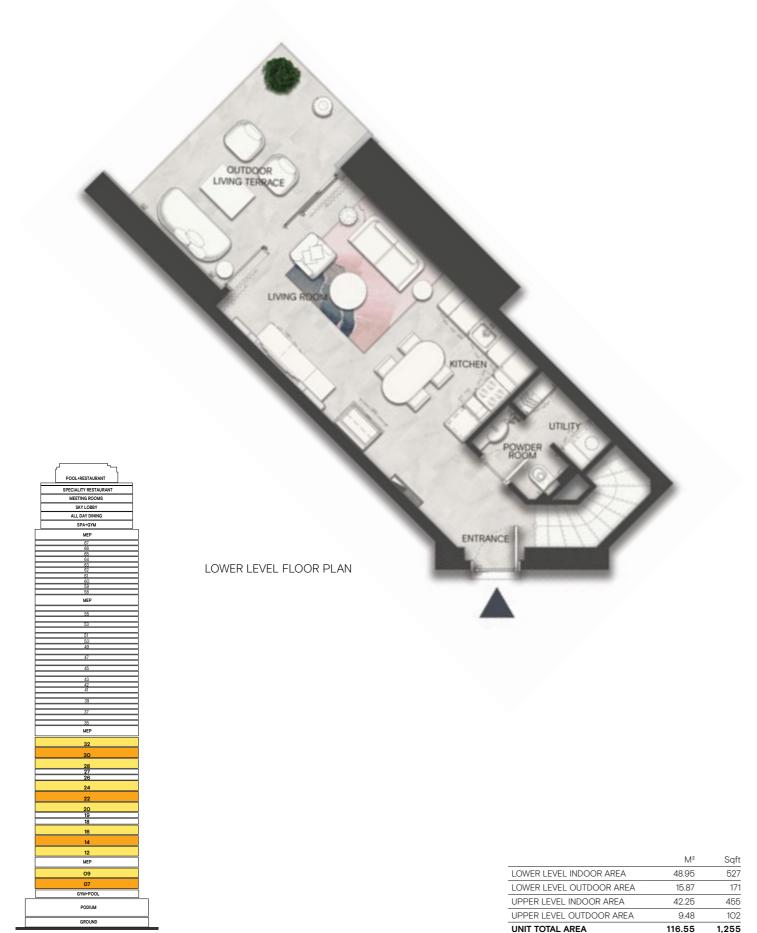

## ONE BEDROOM DUPLEX TYPE A

The contents of this SLS Dubai Residences floor plans brochure are for illustrative purposes only. The designs, facilities, amenities, numbering and layout of the units in the Project are not final and may be subject to change. Neither W O W Real Estate Development nor sbe Group (or their respective agents, consultants, affiliates or employees), warrants or assumes any legal liability or responsibility in any way for the accuracy, completeness, or usefulness of any information or illustrations contained within this floor plans brochure. The Developer is owned and operated independently to the brand operator and is solely responsible for the development of the Project. The "SLS" brand name and trade-marks are used under licence.

UNIT TOTAL AREA

124.20

1,337