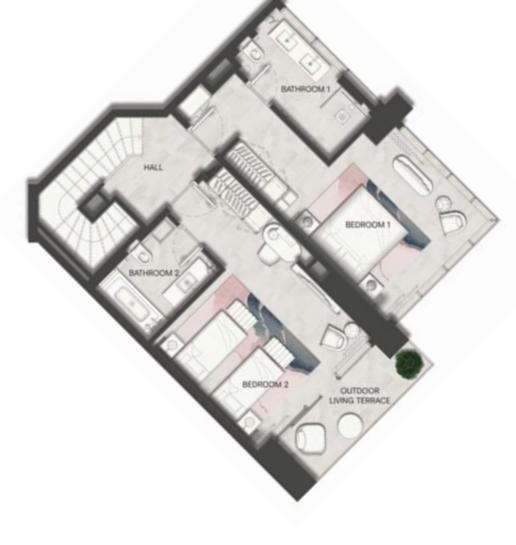

ROOM DUPLEX TYPE C









The contents of this SLS Dubai Residences floor plans brochure are for illustrative purposes only. The designs, facilities, amenities, numbering and layout of the units in the Project are not final and may be subject to change. Neither W O W Real Estate Development nor sbe Group (or their respective agents, consultants, affiliates or employees), warrants or assumes any legal liability or responsibility in any way for the accuracy, completeness, or usefulness of any information or illustrations contained within this floor plans brochure. The Developer is owned and operated independently to the brand operator and is solely responsible for the development of the Project. The "SLS" brand name and trade-marks are used under licence.

# TWO BEDROOM DUPLEX TYPE D







UPPER LEVEL FLOOR PLAN



| UNIT TOTAL AREA          | 181.06 | 1.949 |
|--------------------------|--------|-------|
| UPPER LEVEL OUTDOOR AREA | 7.33   | 79    |
| UPPER LEVEL INDOOR AREA  | 80.05  | 862   |
| LOWER LEVEL OUTDOOR AREA | 13.46  | 145   |
| LOWER LEVEL INDOOR AREA  | 80.22  | 863   |
|                          | M²     | Sqft  |
|                          |        |       |

The contents of this SLS Dubai Residences floor plans brochure are for illustrative purposes only. The designs, facilities, amenities, numbering and layout of the units in the Project are not final and may be subject to change. Neither W O W Real Estate Development nor sbe Group (or their respective agents, consultants, affiliates or employees), warrants or assumes any legal liability or responsibili