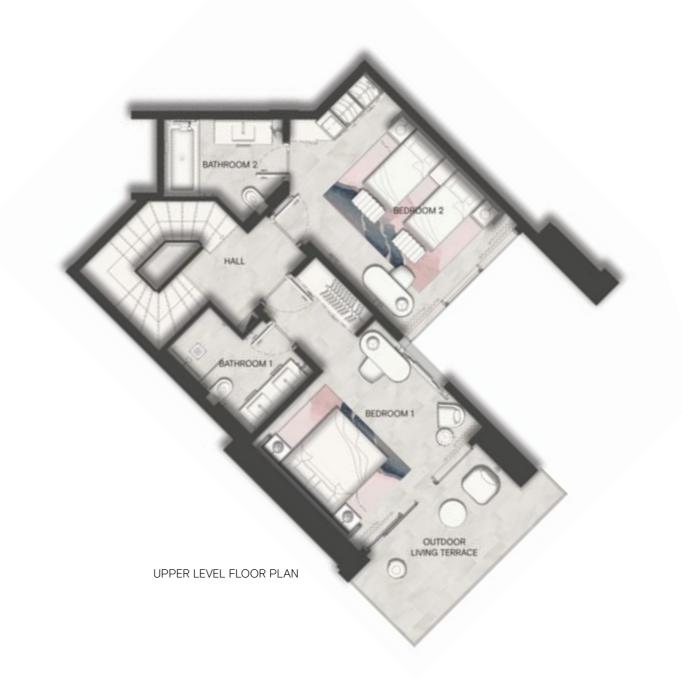

# TWO BEDROOM DUPLEX TYPE D

UPPER LEVEL FLOOR PLAN

| UNIT TOTAL AREA          | 181.06 | 1.949 |
|--------------------------|--------|-------|
| UPPER LEVEL OUTDOOR AREA | 7.33   | 79    |
| UPPER LEVEL INDOOR AREA  | 80.05  | 862   |
| LOWER LEVEL OUTDOOR AREA | 13.46  | 145   |
| LOWER LEVEL INDOOR AREA  | 80.22  | 863   |
|                          | M²     | Sqft  |
|                          |        |       |