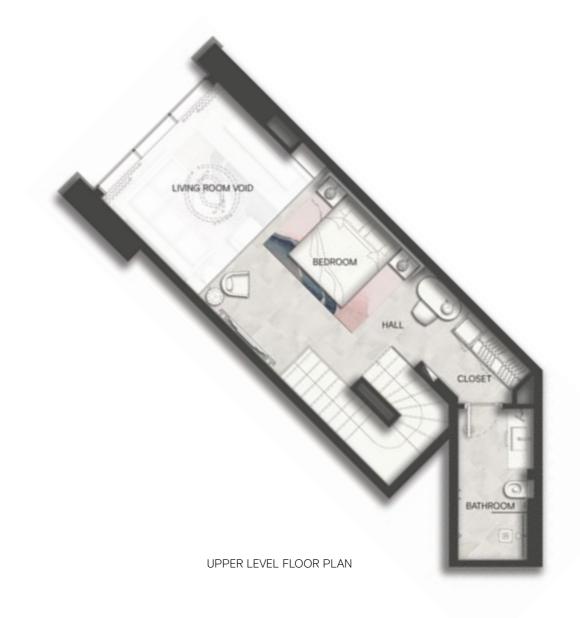

## ONE BEDROOM DUPLEX TYPE A

The contents of this SLS Dubai Residences floor plans brochure are for illustrative purposes only. The designs, facilities, amenities, numbering and layout of the units in the Project are not final and may be subject to change. Neither W O W Real Estate Development nor sbe Group (or their respective agents, consultants, affiliates or employees), warrants or assumes any legal liability or responsibility in any way for the accuracy, completeness, or usefulness of any information or illustrations contained within this floor plans brochure. The Developer is owned and operated independently to the brand operator and is solely responsible for the development of the Project. The "SLS" brand name and trade-marks are used under licence.

## ONE BEDROOM DUPLEX TYPE B

| LINIT TOTAL AREA         | 115 29 | 1 241 |
|--------------------------|--------|-------|
| UPPER LEVEL OUTDOOR AREA | 9.10   | 98    |
| UPPER LEVEL INDOOR AREA  | 40.11  | 432   |
| LOWER LEVEL OUTDOOR AREA | 12.64  | 136   |
| LOWER LEVEL INDOOR AREA  | 53.44  | 575   |
|                          | M²     | Sqft  |
|                          |        |       |