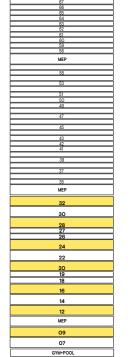

## TWO BEDROOM LOFT

| MEYDAN MALL     |                |                |        |      | BURJ<br>AL ARAB    |
|-----------------|----------------|----------------|--------|------|--------------------|
| DUBAI CREEK TOV | 03 04 PLEX A F | 05 06<br>FLOOR | 07 08  |      | 13 BURJ<br>KHALIFA |
|                 | DI             | JPLEX .        | A FLOO | RS   |                    |
|                 | O7th           | 14th           | 22nd   | 30th |                    |