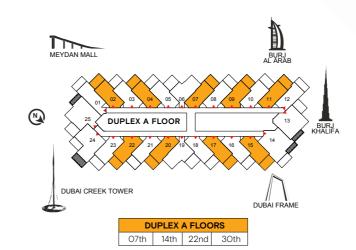

## TWO BEDROOM LOFT

| MEYDAN MALL     |                |                |        |      | BURJ<br>AL ARAB    |
|-----------------|----------------|----------------|--------|------|--------------------|
| DUBAI CREEK TOV | 03 04 PLEX A F | 05 06<br>FLOOR | 07 08  |      | 13 BURJ<br>KHALIFA |
|                 | DI             | JPLEX .        | A FLOO | RS   |                    |
|                 | O7th           | 14th           | 22nd   | 30th |                    |