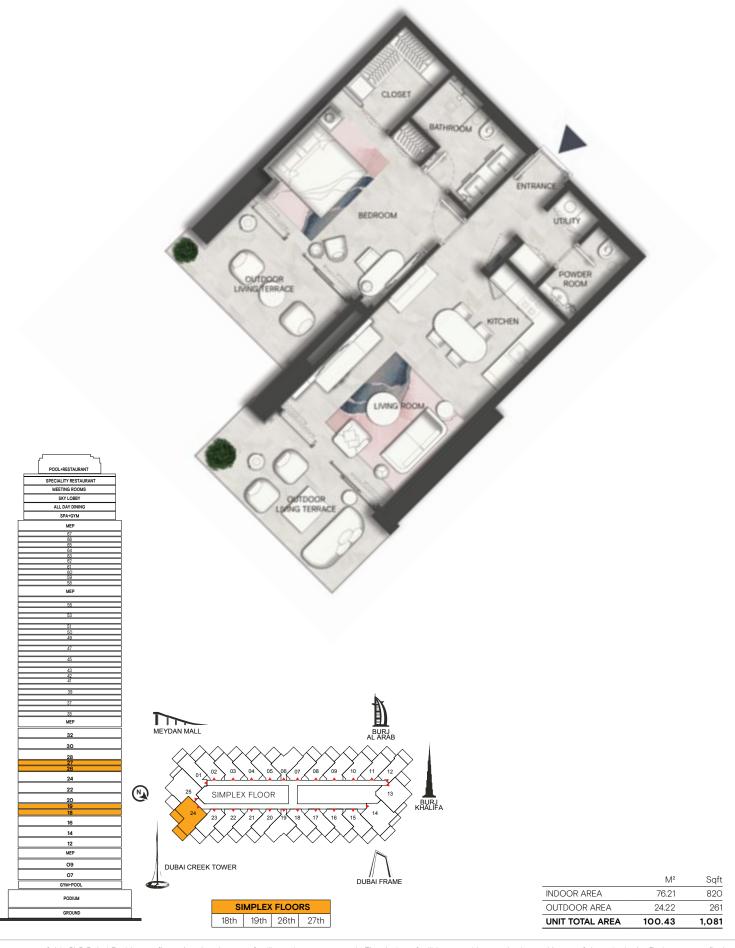

# ONE BEDROOM LOFT TYPE C

PODIUM

|                          | M²    | Sqft |
|--------------------------|-------|------|
| LOWER LEVEL INDOOR AREA  | 44.85 | 482  |
| LOWER LEVEL OUTDOOR AREA | 12.60 | 136  |
| UPPER LEVEL INDOOR AREA  | 43.01 | 463  |
|                          |       |      |

| UNIT TOTAL AREA | 100.46 | 1,081 |
|-----------------|--------|-------|

| MEYDAN MALL                                                 | APXRAB                                        |  |  |  |  |  |
|-------------------------------------------------------------|-----------------------------------------------|--|--|--|--|--|
| 01 02 03 04 05 06 05 06 00 00 00 00 00 00 00 00 00 00 00 00 | 07 08 09 10 11 12  BURJ  KHALIFA  DUBAI FRAME |  |  |  |  |  |
| DUPLEX B FLOORS                                             |                                               |  |  |  |  |  |
| 09th 12th 16th 20t                                          | h 24th 28th 32nd                              |  |  |  |  |  |