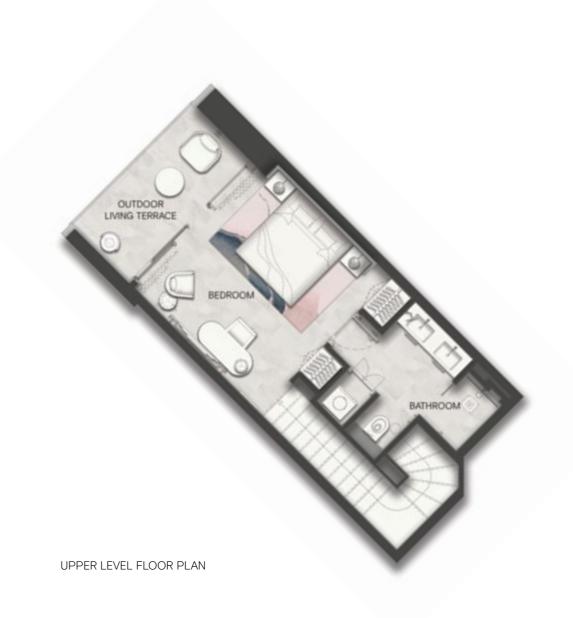

# ONE BEDROOM LOFT TYPE C

PODIUM

|                          | M²    | Sqft |
|--------------------------|-------|------|
| LOWER LEVEL INDOOR AREA  | 44.85 | 482  |
| LOWER LEVEL OUTDOOR AREA | 12.60 | 136  |
| UPPER LEVEL INDOOR AREA  | 43.01 | 463  |
|                          |       |      |