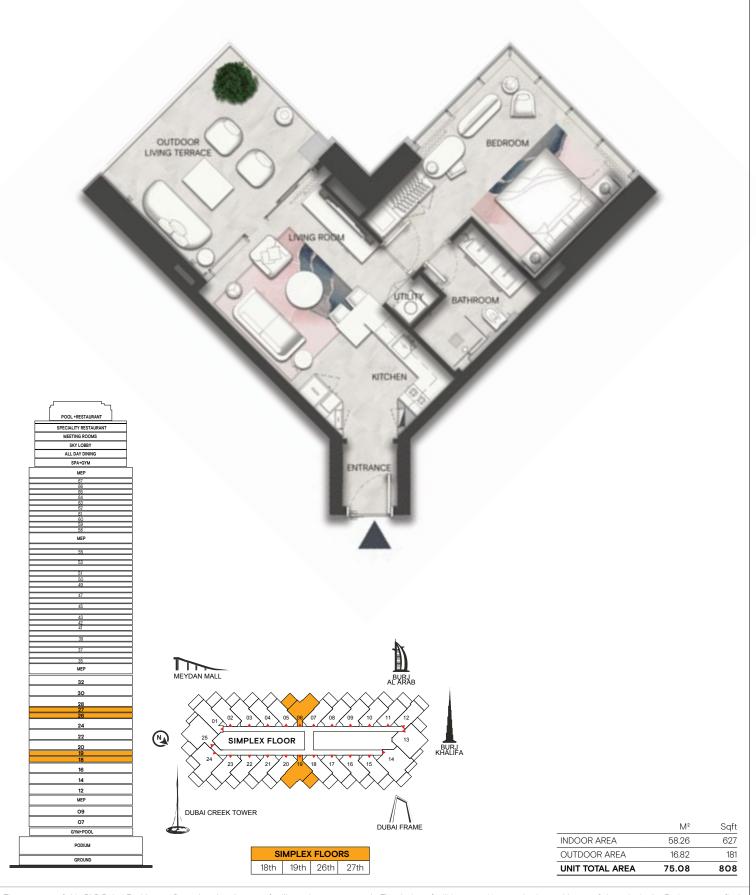

# SLS

DUBAI RESIDENCES

Redefining the living experience

FLOOR PLANS



#### **STUDIO**







#### ONE BEDROOM TYPE A





#### ONE BEDROOM TYPE B







#### ONE BEDROOM TYPE C





#### ONE BEDROOM TYPE D





#### ONE BEDROOM TYPE E





## ONE BEDROOM LOFT TYPE A











The contents of this SLS Dubai Residences floor plans brochure are for illustrative purposes only. The designs, facilities, amenities, numbering and layout of the units in the Project are not final and may be subject to change. Neither W O W Real Estate Development nor sbe Group (or their respective agents, consultants, affiliates or employees), warrants or assumes any legal liability or responsibility in any way for the accuracy, completeness, or usefulness of any information or illustrations contained within this floor plans brochure. The Developer is owned and operated independently to the brand operator and is solely responsible f