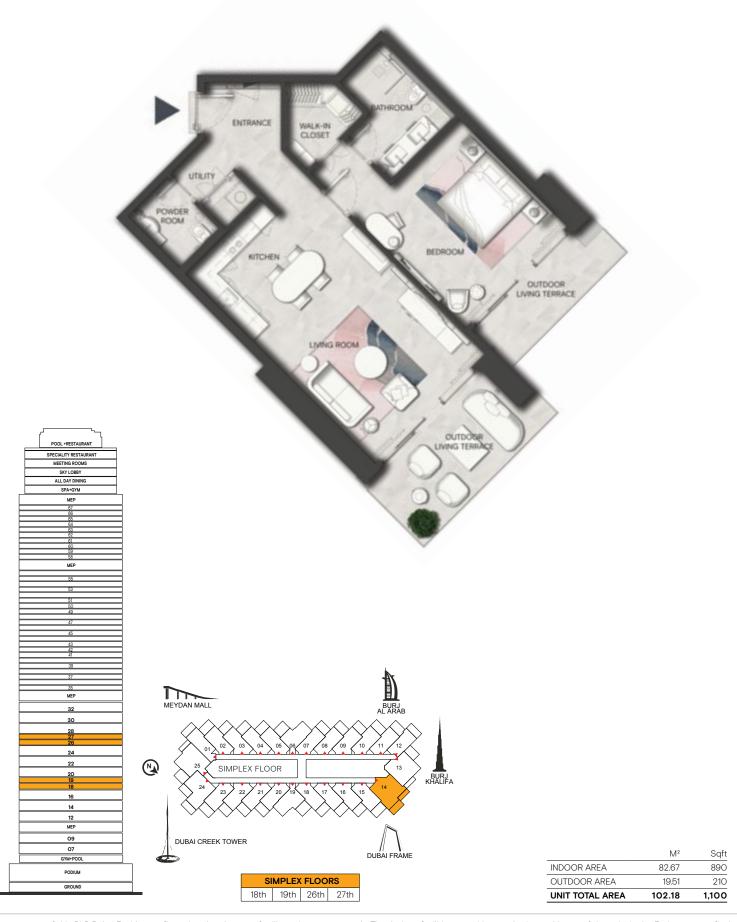

# SLS

DUBAI RESIDENCES

Redefining the living experience

FLOOR PLANS



#### **STUDIO**







#### ONE BEDROOM TYPE A





#### ONE BEDROOM TYPE B







#### ONE BEDROOM TYPE C





#### ONE BEDROOM TYPE D





#### ONE BEDROOM TYPE E





## ONE BEDROOM LOFT TYPE A











The contents of this SLS Dubai Residences floor plans brochure are for illustrative purposes only. The designs, facilities, amenities, numbering and layout of the units in the Project are not final and may be subject to change. Neither W O W Real Estate Development nor sbe Group (or their respective agents, consultants, affiliates or employees), warrants or assumes any legal liability or responsibility in any way for the accuracy, completeness, or usefulness of any information or illustrations contained within this floor plans brochure. The Developer is owned and operated independently to the brand operator and is solely responsible for the development of the Project. The "SLS" brand name and