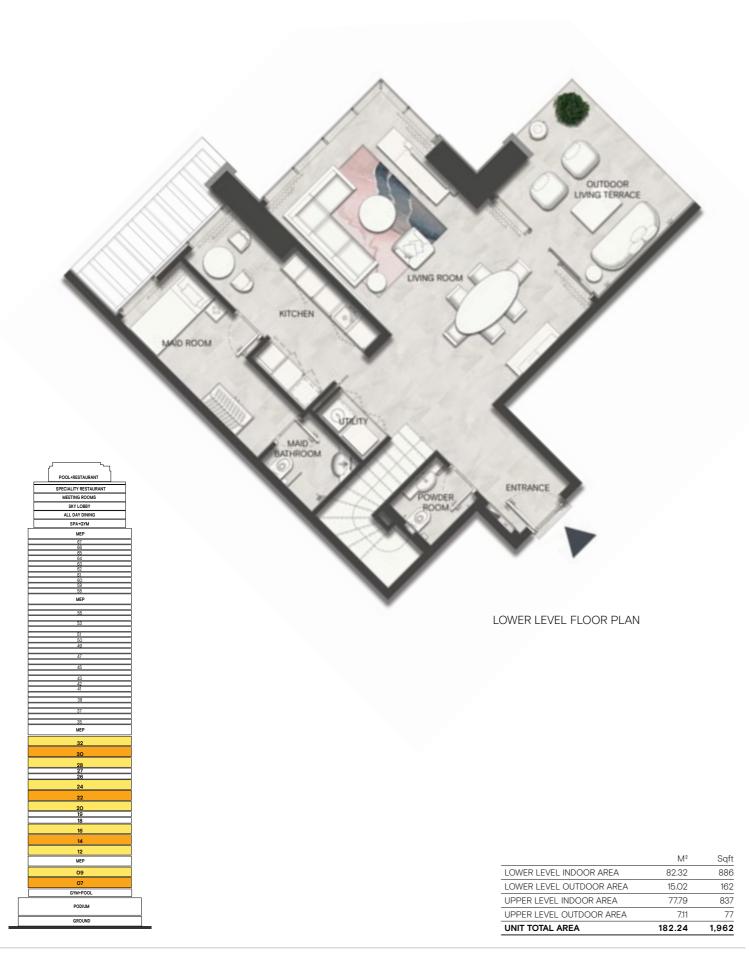

| UNIT TOTAL AREA          | 165.32 | 1.779 |
|--------------------------|--------|-------|
| UPPER LEVEL OUTDOOR AREA | 6.61   | 71    |
| UPPER LEVEL INDOOR AREA  | 62.96  | 678   |
| LOWER LEVEL OUTDOOR AREA | 12.54  | 135   |
| LOWER LEVEL INDOOR AREA  | 83.21  | 895   |
|                          | M²     | Sqft  |
|                          |        |       |