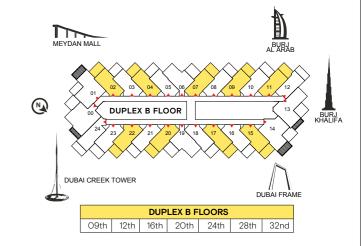

| UNIT TOTAL AREA | 100.46 | 1,081 |
|-----------------|--------|-------|

| MEYDAN MALL                                                 | APXRAB                                        |  |  |  |  |  |
|-------------------------------------------------------------|-----------------------------------------------|--|--|--|--|--|
| 01 02 03 04 05 06 05 06 00 00 00 00 00 00 00 00 00 00 00 00 | 07 08 09 10 11 12  BURJ  KHALIFA  DUBAI FRAME |  |  |  |  |  |
| DUPLEX B FLOORS                                             |                                               |  |  |  |  |  |
| 09th 12th 16th 20t                                          | h 24th 28th 32nd                              |  |  |  |  |  |