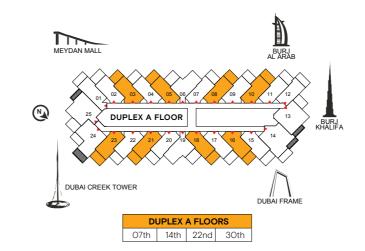

## TWO BEDROOM LOFT

| MEYDAN MALL     |                |                |        |      | BURJ<br>AL ARAB    |
|-----------------|----------------|----------------|--------|------|--------------------|
| DUBAI CREEK TOV | 03 04 PLEX A F | 05 06<br>FLOOR | 07 08  |      | 13 BURJ<br>KHALIFA |
|                 | DI             | JPLEX .        | A FLOO | RS   |                    |
|                 | O7th           | 14th           | 22nd   | 30th |                    |