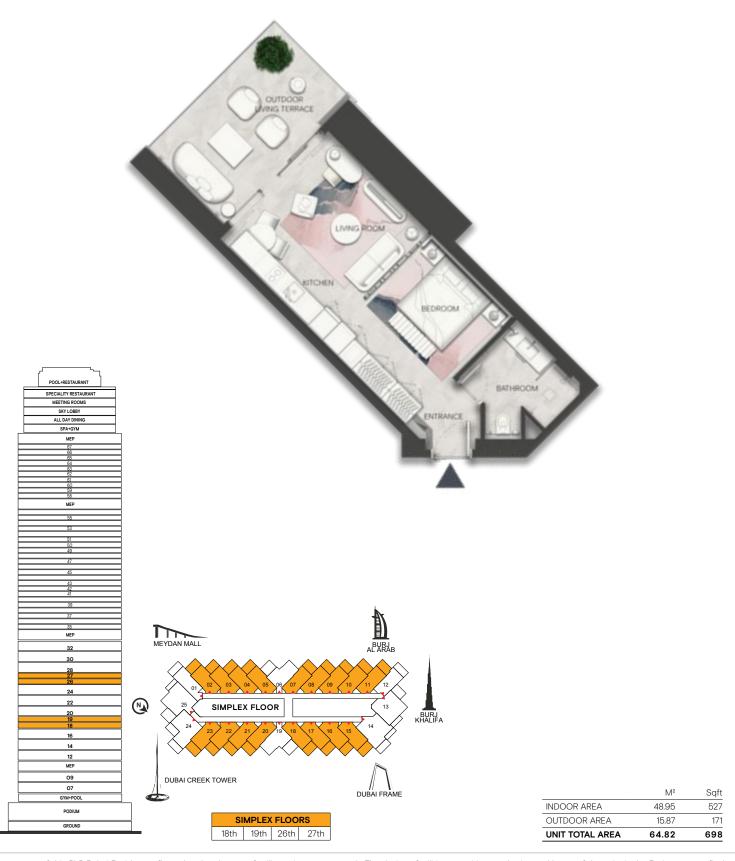

# SLS

DUBAI RESIDENCES

Redefining the living experience

FLOOR PLANS



#### **STUDIO**







#### ONE BEDROOM TYPE A





#### ONE BEDROOM TYPE B







#### ONE BEDROOM TYPE C





#### ONE BEDROOM TYPE D





#### ONE BEDROOM TYPE E





## ONE BEDROOM LOFT TYPE A











The contents of this SLS Dubai Residences floor plans brochure are for illustrative purposes only. The designs, facilities, amenities, numbering and layout of the units in the Project are not final and may be subject to change. Neither W O W Real Estate Development nor sbe Group (or their respective agents, consultants, affiliates or employees), warrants or assumes any legal liability or responsibility in any way for the accuracy, completeness, or usefulness of any information or illustrations contained within this floor plans brochure. The Developer is owned and operated independently to the brand opera