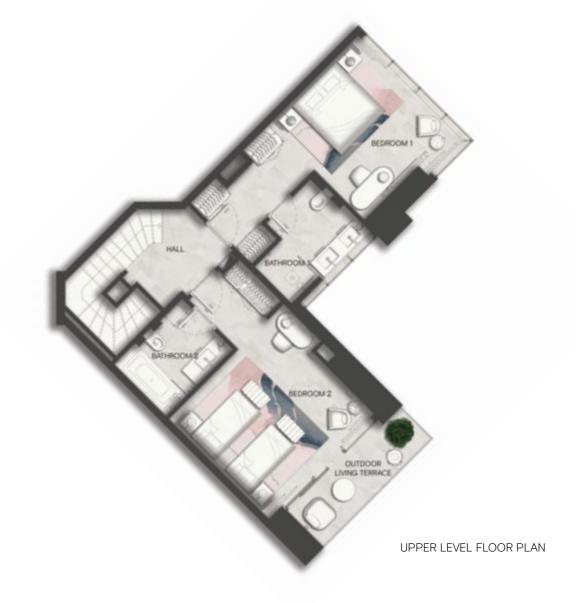

# TWO BEDROOM DUPLEX TYPE C

The contents of this SLS Dubai Residences floor plans brochure are for illustrative purposes only. The designs, facilities, amenities, numbering and layout of the units in the Project are not final and may be subject to change. Neither W O W Real Estate Development nor sbe Group (or their respective agents, consultants, affiliates or employees), warrants or assumes any legal liability or responsibility in any way for the accuracy, completeness, or usefulness of any information or illustrations contained within this floor plans brochure. The Developer is owned and operated independently to the brand operator and is solely responsible for the development of the Project. The "SLS" brand name and trade-marks are used under licence.

# TWO BEDROOM DUPLEX TYPE D

UPPER LEVEL FLOOR PLAN

| UNIT TOTAL AREA          | 181.06 | 1.949 |
|--------------------------|--------|-------|
| UPPER LEVEL OUTDOOR AREA | 7.33   | 79    |
| UPPER LEVEL INDOOR AREA  | 80.05  | 862   |
| LOWER LEVEL OUTDOOR AREA | 13.46  | 145   |
| LOWER LEVEL INDOOR AREA  | 80.22  | 863   |
|                          | M²     | Sqft  |
|                          |        |       |