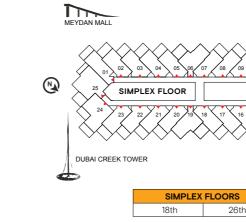

|       |

The contents of this SLS Dubai Residences floor plans brochure are for illustrative purposes only. The designs, facilities, amenities, numbering and layout of the units in the Project are not final and may be subject to change. Neither W O W Real Estate Development nor sbe Group (or their respective agents, consultants, affiliates or employees), warrants or assumes any legal liability or responsibility in any way for the accuracy, completeness, or usefulness of any information or illustrations contained within this floor plans brochure. The Developer is owned and operated independently to the brand operator and is solely responsible for the development of the Project. The "SLS" brand name and trade-marks are used under licence.

PODIUM

## ONE BEDROOM DUPLEX TYPE C











| UNIT TOTAL AREA          | 106.50 | 1.146 |
|--------------------------|--------|-------|
| UPPER LEVEL OUTDOOR AREA | 8.94   | 96    |
| UPPER LEVEL INDOOR AREA  | 40.12  | 432   |
| LOWER LEVEL OUTDOOR AREA | 12.60  | 136   |
| LOWER LEVEL INDOOR AREA  | 44.84  | 482   |
|                          | M²     | Sqft  |
|                          |        |       |

The contents of this SLS Dubai Residences floor plans brochure are for illustrative purposes only. The designs, facilities, amenities, numbering and layout of the units in the Project are not final and may be subject to change. Neither W O W Real Estate Development nor sbe Group (or their respective agents, consultants, affiliates or employees), warrants or assumes any legal liability or responsibility in any way for the ac