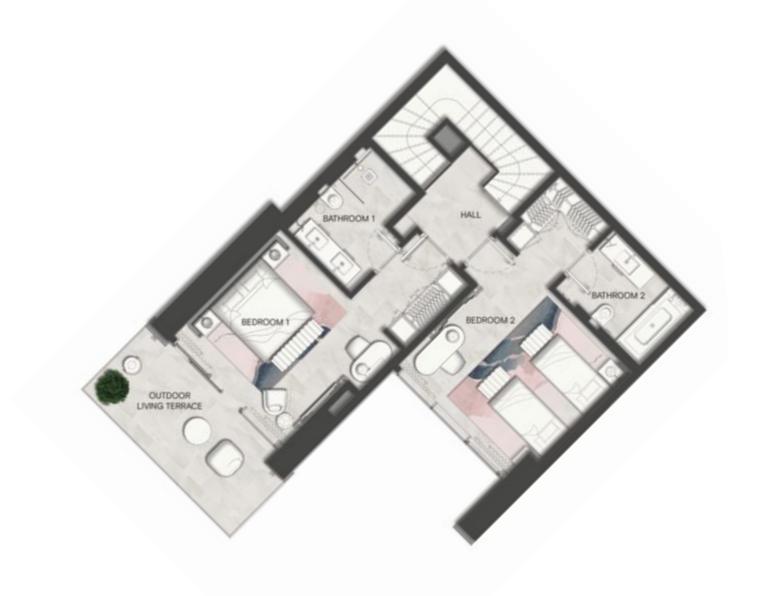

# TWO BEDROOM DUPLEX TYPE A

| EΑ   | UNIT TOTAL AR  | A          | 179.50 | 1,932 |
|------|----------------|------------|--------|-------|
| UTDO | UPPER LEVEL O  | TDOOR AREA | 7.78   | 84    |
| IDOC | UPPER LEVEL IN | OOR AREA   | 78.05  | 840   |
| UTD  | LOWER LEVEL C  | TDOOR AREA | 16.31  | 176   |
| IDOC | LOWER LEVEL IN | OOR AREA   | 77.36  | 832   |
|      |                |            | M²     | Sqft  |
|      |                |            | M      | 12    |

The contents of this SLS Dubai Residences floor plans brochure are for illustrative purposes only. The designs, facilities, amenities, numbering and layout of the units in the Project are not final and may be subject to change. Neither W O W Real Estate Development nor sbe Group (or their respective agents, consultants, affiliates or employees), warrants or assumes any legal liability or responsibility in any way for the accuracy, completeness, or usefulness of any information or illustrations contained within this floor plans brochure. The Developer is owned and operated independently to the brand operator and is solely responsible for the development of the Project. The "SLS" brand name and trade-marks are used under licence.