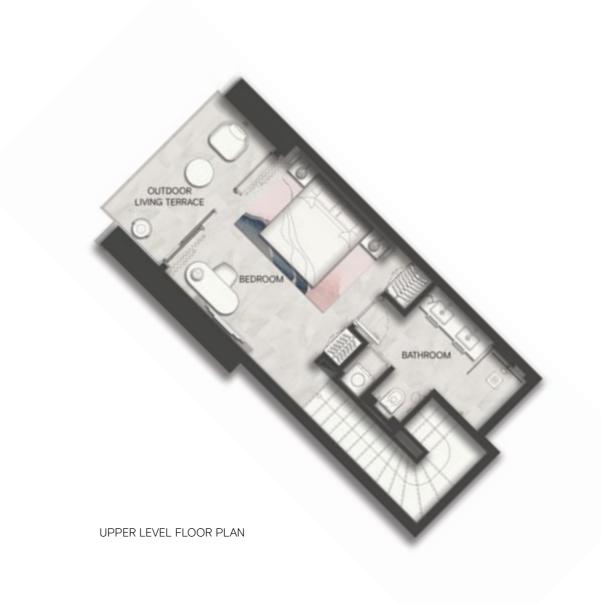

# ONE BEDROOM LOFT TYPE C

PODIUM

|                          | M²    | Sqft |
|--------------------------|-------|------|
| LOWER LEVEL INDOOR AREA  | 44.85 | 482  |
| LOWER LEVEL OUTDOOR AREA | 12.60 | 136  |
| UPPER LEVEL INDOOR AREA  | 43.01 | 463  |
|                          |       |      |