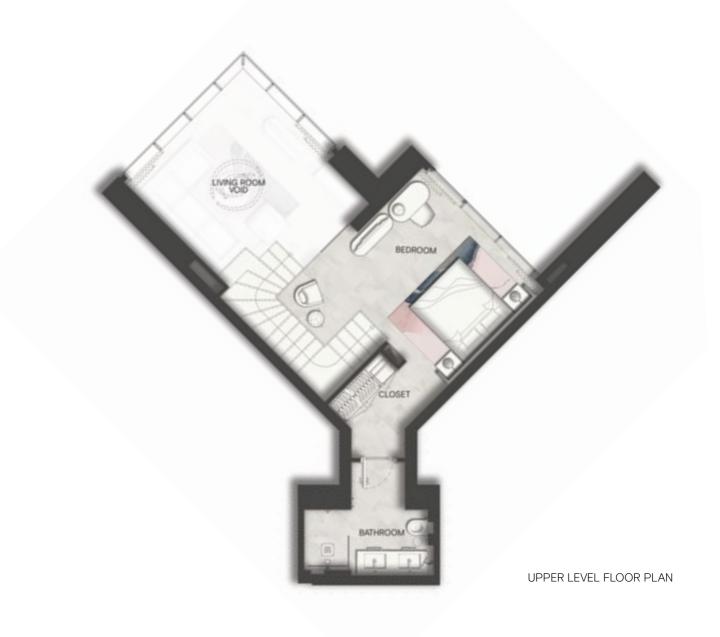

EDROOM LOFT TYPE A











The contents of this SLS Dubai Residences floor plans brochure are for illustrative purposes only. The designs, facilities, amenities, numbering and layout of the units in the Project are not final and may be subject to change. Neither W O W Real Estate Development nor sbe Group (or their respective agents, consultants, affiliates or employees), warrants or assumes any legal liability or responsibility in any way for the accuracy, completeness, or usefulness of any information or illustrations contained within this floor plans brochure. The Developer is owned and operated independently to the brand operator and is solely responsible for the development of the Project. The "SLS" brand name and trade-marks are used under licence.

# ONE BEDROOM LOFT TYPE B











The contents of this SLS Dubai Residences floor plans brochure are for illustrative purposes only. The designs, facilities, amenities, numbering and layout of the units in the Project are not final and may be subject to change. Neither W O W Real Estate Development nor sbe Group (or their respective agents, consultants, affiliates or employees), warrants or assumes any legal liability or responsibility in any way for the accuracy, completeness, or usefulness of any information or illustrations contained within this floor plans brochure. The Developer is owned and operated independently to the brand operator and is solely responsible for the development of the Project. The "SLS" brand name and trade-marks are used under licence.

UNIT TOTAL AREA

124.20

1,337

# ONE BEDROOM LOFT TYPE