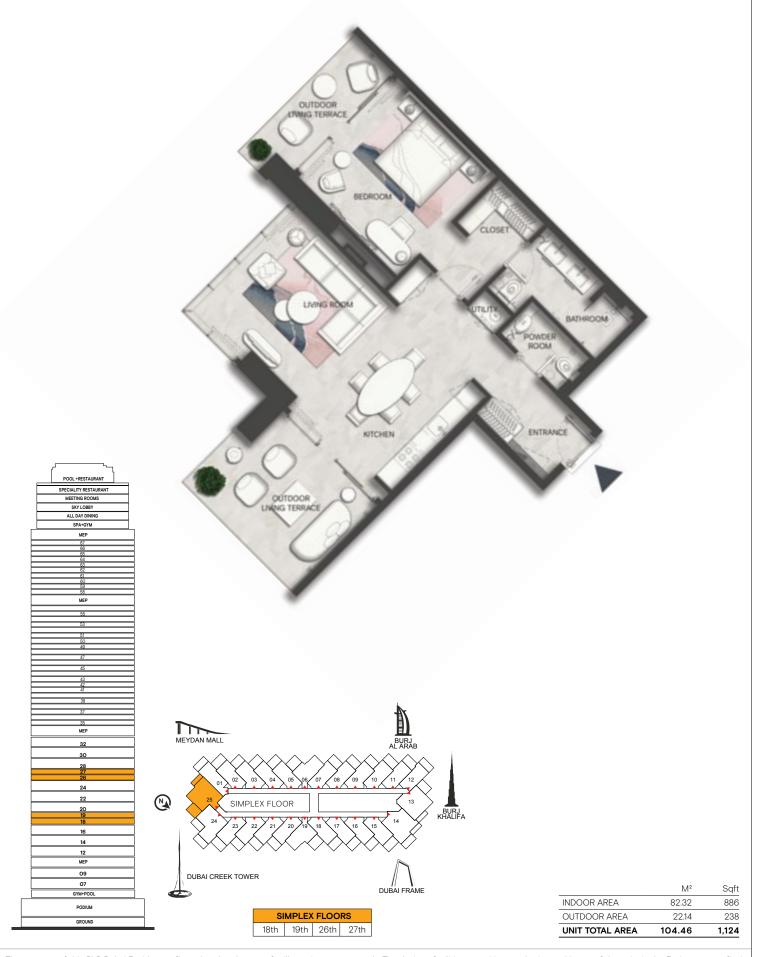

# SLS

DUBAI RESIDENCES

Redefining the living experience

FLOOR PLANS



#### **STUDIO**







#### ONE BEDROOM TYPE A





#### ONE BEDROOM TYPE B







#### ONE BEDROOM TYPE C





#### ONE BEDROOM TYPE D





#### ONE BEDROOM TYPE E





## ONE BEDROOM LOFT TYPE A











The contents of this SLS Dubai Residences floor plans brochure are for illustrative purposes only. The designs, facilities, amenities, numbering and layout of the units in the Project are not final and may be subject to change. Neither W O W Real Estate Development nor sbe Group (or their respective agents, consultants, affiliates or employees), warrants or assumes any legal liability or responsibility in any way for the accuracy, completeness, or usefulness of any information or illustrations contained within this floor plans brochure. The Developer is owned and operated independently to the brand operator and is solely responsible for the development of the Project. The "SLS" brand name and trade-marks are used under licence.

# ONE BEDROOM LOFT TY