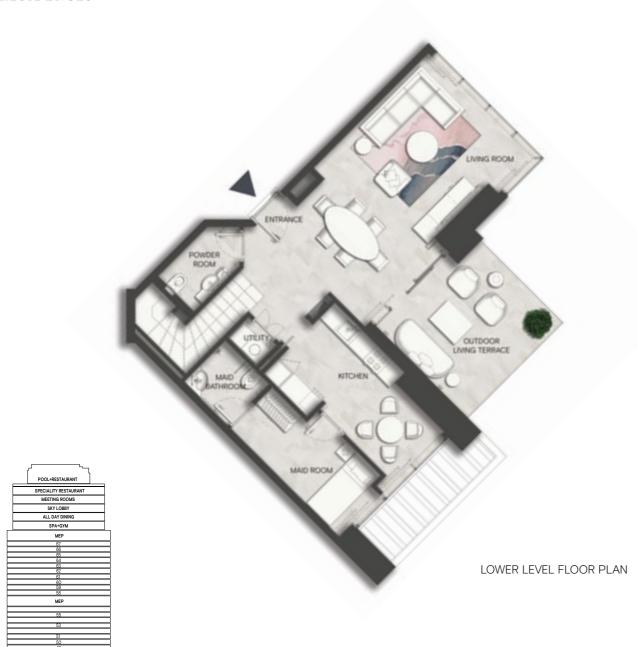

## ONE BEDROOM DUPLEX TYPE B

| LINIT TOTAL AREA         | 115 29 | 1 241 |
|--------------------------|--------|-------|
| UPPER LEVEL OUTDOOR AREA | 9.10   | 98    |
| UPPER LEVEL INDOOR AREA  | 40.11  | 432   |
| LOWER LEVEL OUTDOOR AREA | 12.64  | 136   |
| LOWER LEVEL INDOOR AREA  | 53.44  | 575   |
|                          | M²     | Sqft  |
|                          |        |       |