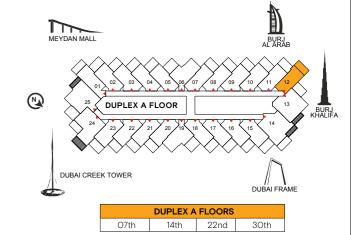

## TWO BEDROOM LOFT

| MEYDAN MALL     |                |                |        |      | BURJ<br>AL ARAB    |
|-----------------|----------------|----------------|--------|------|--------------------|
| DUBAI CREEK TOV | 03 04 PLEX A F | 05 06<br>FLOOR | 07 08  |      | 13 BURJ<br>KHALIFA |
|                 | DI             | JPLEX .        | A FLOO | RS   |                    |
|                 | O7th           | 14th           | 22nd   | 30th |                    |