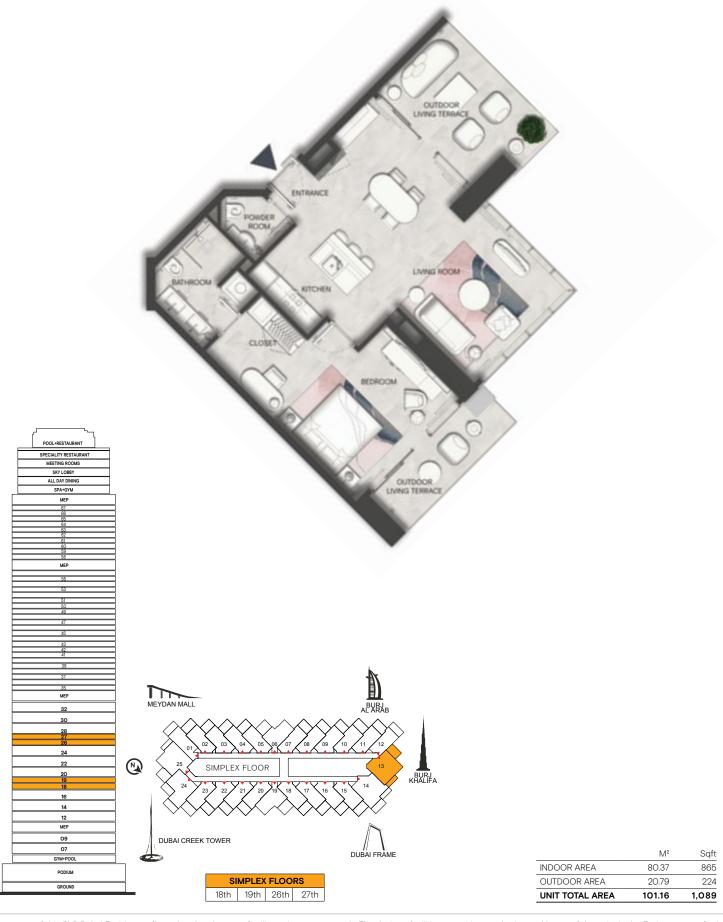

# SLS

DUBAI RESIDENCES

Redefining the living experience

FLOOR PLANS



#### **STUDIO**







#### ONE BEDROOM TYPE A





#### ONE BEDROOM TYPE B







#### ONE BEDROOM TYPE C





#### ONE BEDROOM TYPE D





#### ONE BEDROOM TYPE E





## ONE BEDROOM LOFT TYPE A











The contents of this SLS Dubai Residences floor plans brochure are for illustrative purposes only. The designs, facilities, amenities, numbering and layout of the units in the Project are not final and may be subject to change. Neither W O W Real Estate Development nor sbe Group (or their respective agents, consultants, affiliates or employees), warrants or assumes any legal liability or responsibility in any way for the accuracy, completeness, or usefulness of any information or illustrations contained within this floor plans brochure. The Developer is owned and operated independently to the brand operator and is solely responsible for the development of the Pro