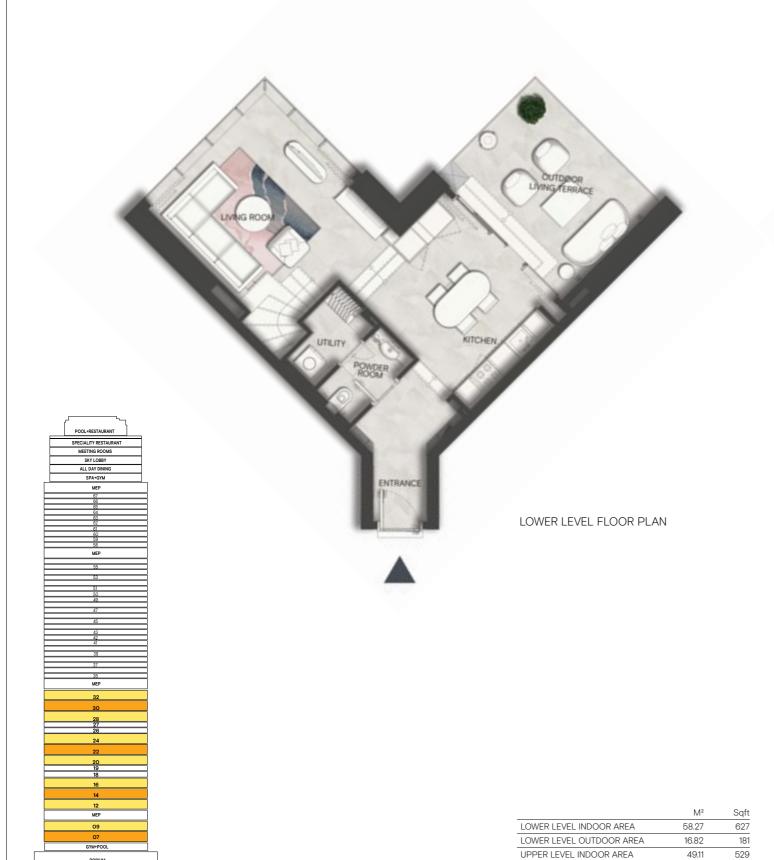

BEDROOM LOFT TYPE A











The contents of this SLS Dubai Residences floor plans brochure are for illustrative purposes only. The designs, facilities, amenities, numbering and layout of the units in the Project are not final and may be subject to change. Neither W O W Real Estate Development nor sbe Group (or their respective agents, consultants, affiliates or employees), warrants or assumes any legal liability or responsibility in any way for the accuracy, completeness, or usefulness of any information or illustrations contained within this floor plans brochure. The Developer is owned and operated independently to the brand operator and is solely responsible for the development of the Project. The "SLS" brand name and trade-marks are used under licence.

# ONE BEDROOM LOFT TYPE B











The contents of this SLS Dubai Residences floor plans brochure are for illustrative purposes only. The designs, facilities, amenities, numbering and layout of the units in the Project are not final and may be subject to change. Neither W O W Real Estate Development nor sbe Group (or their respective agents, consultants, affiliates or employees), warrants or assumes any legal liability or responsibility in any way for the accuracy, completeness, or usefulness of any information or illustrations contained within this floor plans brochure. The Developer is owned and operated independently to the brand operator and is solely responsible for the development of the Project. The "SLS" brand name and trade-marks are used under licence.

UNIT TOTAL AREA

124.20

1,337

# ONE BEDROOM LOFT TY