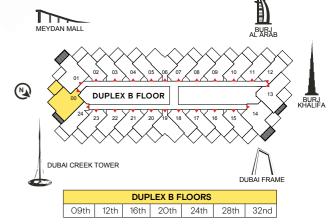

| UNIT TOTAL AREA | 100.46 | 1,081 |
|-----------------|--------|-------|

| MEYDAN MALL                                                 | APXRAB                                        |  |  |  |  |  |
|-------------------------------------------------------------|-----------------------------------------------|--|--|--|--|--|
| 01 02 03 04 05 06 05 06 00 00 00 00 00 00 00 00 00 00 00 00 | 07 08 09 10 11 12  BURJ  KHALIFA  DUBAI FRAME |  |  |  |  |  |
| DUPLEX B FLOORS                                             |                                               |  |  |  |  |  |
| 09th 12th 16th 20t                                          | h 24th 28th 32nd                              |  |  |  |  |  |