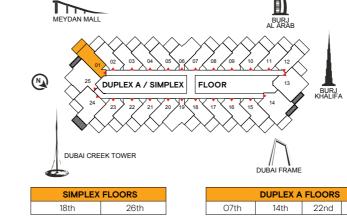

## TWO BEDROOM LOFT

| MEYDAN MALL     |                |                |        |      | BURJ<br>AL ARAB    |
|-----------------|----------------|----------------|--------|------|--------------------|
| DUBAI CREEK TOV | 03 04 PLEX A F | 05 06<br>FLOOR | 07 08  |      | 13 BURJ<br>KHALIFA |
|                 | DI             | JPLEX .        | A FLOO | RS   |                    |
|                 | O7th           | 14th           | 22nd   | 30th |                    |