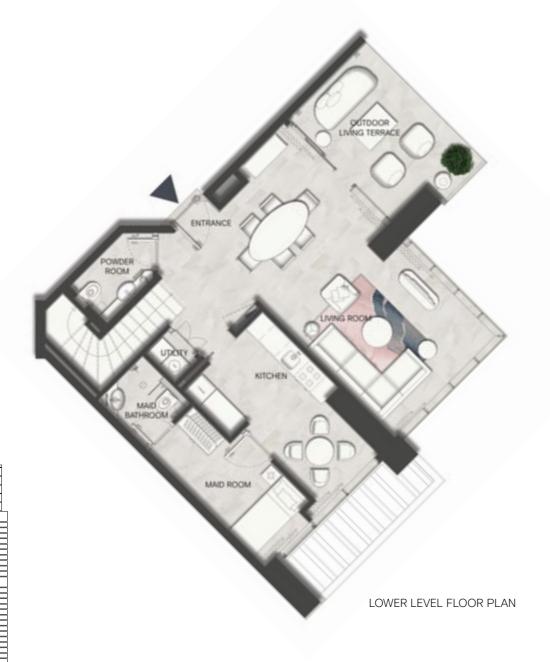

EDROOM DUPLEX TYPE C









The contents of this SLS Dubai Residences floor plans brochure are for illustrative purposes only. The designs, facilities, amenities, numbering and layout of the units in the Project are not final and may be subject to change. Neither W O W Real Estate Development nor sbe Group (or their respective agents, consultants, affiliates or employees), warrants or assumes any legal liability or responsibility in any way for the accuracy, completeness, or usefulness of any information or illustrations contained within this floor plans brochure. The Developer is owned and operated independently to the brand operator and is solely responsible for the development of the Project. The "SLS" brand name and trade-marks are used under licence.

# TWO BEDROOM DUPLEX TYPE D







UPPER LEVEL FLOOR PLAN



| UNIT TOTAL AREA          | 181.06 | 1.949 |
|--------------------------|--------|-------|
| UPPER LEVEL OUTDOOR AREA | 7.33   | 79    |
| UPPER LEVEL INDOOR AREA  | 80.05  | 862   |
| LOWER LEVEL OUTDOOR AREA | 13.46  | 145   |
| LOWER LEVEL INDOOR AREA  | 80.22  | 863   |
|                          | M²     | Sqft  |
|                          |        |       |

The contents of this SLS Dubai Residences floor plans brochure are for illustrative purposes only. The designs, facilities, amenities, numbering and layout of the units in the Project are not final and may be subject to change. Neither W O W Real Estate Development nor sbe Group (or their respective agents, consultants, affiliates or employees), warrants or assumes any legal liability or responsibi