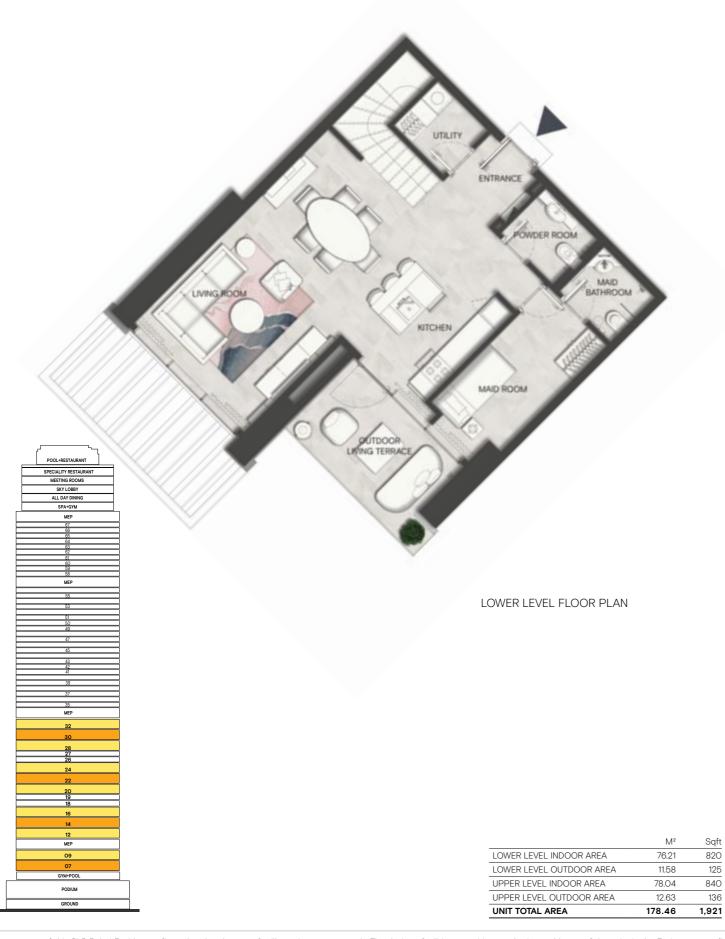

# TWO BEDROOM DUPLEX TYPE A

| EΑ   | UNIT TOTAL AR  | A          | 179.50 | 1,932 |
|------|----------------|------------|--------|-------|
| UTDO | UPPER LEVEL O  | TDOOR AREA | 7.78   | 84    |
| IDOC | UPPER LEVEL IN | OOR AREA   | 78.05  | 840   |
| UTD  | LOWER LEVEL C  | TDOOR AREA | 16.31  | 176   |
| IDOC | LOWER LEVEL IN | OOR AREA   | 77.36  | 832   |
|      |                |            | M²     | Sqft  |
|      |                |            | M      | 12    |

The contents of this SLS Dubai Residences floor plans brochure are for illustrative purposes only. The designs, facilities, amenities, numbering and layout of the units in the Project are not final and may be subject to change. Neither W O W Real Estate Development nor sbe Group (or their respective agents, consultants, affiliates or employees), warrants or assumes any legal liability or responsibility in any way for the accuracy, completeness, or usefulness of any information or illustrations contained within this floor plans brochure. The Developer is owned and operated independently to the brand operator and is solely responsible for the development of the Project. The "SLS" brand name and trade-marks are used under licence.