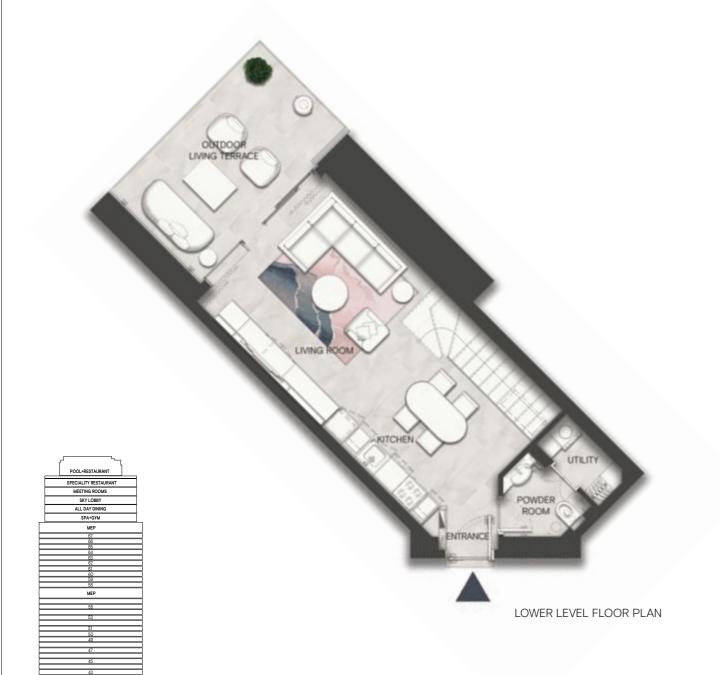

## ONE BEDROOM LOFT TYPE A

The contents of this SLS Dubai Residences floor plans brochure are for illustrative purposes only. The designs, facilities, amenities, numbering and layout of the units in the Project are not final and may be subject to change. Neither W O W Real Estate Development nor sbe Group (or their respective agents, consultants, affiliates or employees), warrants or assumes any legal liability or responsibility in any way for the accuracy, completeness, or usefulness of any information or illustrations contained within this floor plans brochure. The Developer is owned and operated independently to the brand operator and is solely responsible for the development of the Project. The "SLS" brand name and trade-marks are used under licence.