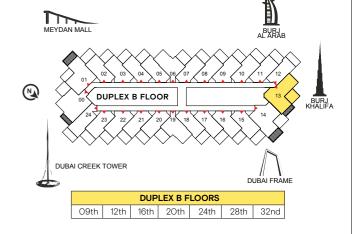

| UNIT TOTAL AREA | 100.46 | 1,081 |
|-----------------|--------|-------|

| MEYDAN MALL                                                 | APXRAB                                        |  |  |  |  |  |
|-------------------------------------------------------------|-----------------------------------------------|--|--|--|--|--|
| 01 02 03 04 05 06 05 06 00 00 00 00 00 00 00 00 00 00 00 00 | 07 08 09 10 11 12  BURJ  KHALIFA  DUBAI FRAME |  |  |  |  |  |
| DUPLEX B FLOORS                                             |                                               |  |  |  |  |  |
| 09th 12th 16th 20t                                          | h 24th 28th 32nd                              |  |  |  |  |  |