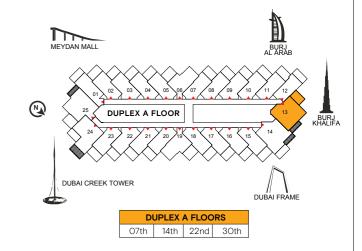

## TWO BEDROOM LOFT

| MEYDAN MALL     |                |                |        |      | BURJ<br>AL ARAB    |
|-----------------|----------------|----------------|--------|------|--------------------|
| DUBAI CREEK TOV | 03 04 PLEX A F | 05 06<br>FLOOR | 07 08  |      | 13 BURJ<br>KHALIFA |
|                 | DI             | JPLEX .        | A FLOO | RS   |                    |
|                 | O7th           | 14th           | 22nd   | 30th |                    |