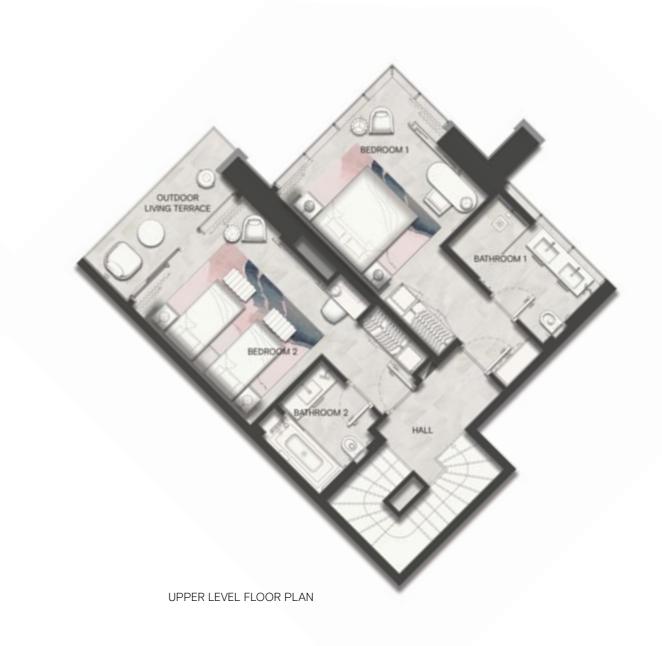

| UNIT TOTAL AREA          | 165.32 | 1.779 |
|--------------------------|--------|-------|
| UPPER LEVEL OUTDOOR AREA | 6.61   | 71    |
| UPPER LEVEL INDOOR AREA  | 62.96  | 678   |
| LOWER LEVEL OUTDOOR AREA | 12.54  | 135   |
| LOWER LEVEL INDOOR AREA  | 83.21  | 895   |
|                          | M²     | Sqft  |
|                          |        |       |