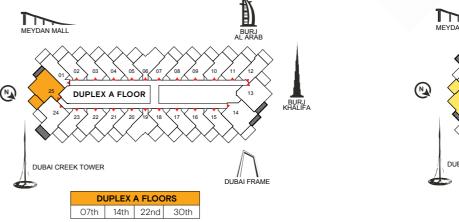

## TWO BEDROOM LOFT

| MEYDAN MALL     |                |                |        |      | BURJ<br>AL ARAB    |
|-----------------|----------------|----------------|--------|------|--------------------|
| DUBAI CREEK TOV | 03 04 PLEX A F | 05 06<br>FLOOR | 07 08  |      | 13 BURJ<br>KHALIFA |
|                 | DI             | JPLEX .        | A FLOO | RS   |                    |
|                 | O7th           | 14th           | 22nd   | 30th |                    |